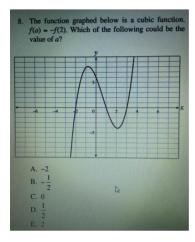

Monday

Tuesday

The distance between two points (3,x) and (13,-12) is 26. What is the value of x?

Wednesday

A jar contains green, red, and blue marbles. The probability of choosing a blue marble is  $\frac{1}{3}$ , the probability of choosing a red marble is  $\frac{1}{2}$ , the probability of choosing a green marble is  $\frac{1}{6}$ . If there are 12 marbles in the jar, and then three green marbles are added, what is the new probability of choosing a red marble from the jar?